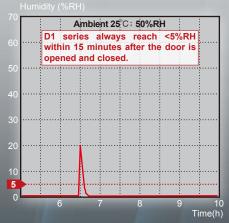

< Door is opened 30 seconds and closed >

230V

Do not require any Nitrogen.

230V

Voltage: