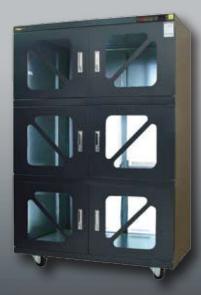

### **Specifications**

Model:D1-1200-6

Humidity Range:<1%RH

Capacity:1250L

Shelves:5 shelves

Outside Dimension:W1200\*D672\*H1820mm

Internal Dimension:W1198\*D642\*H1625mm

Voltage:230V