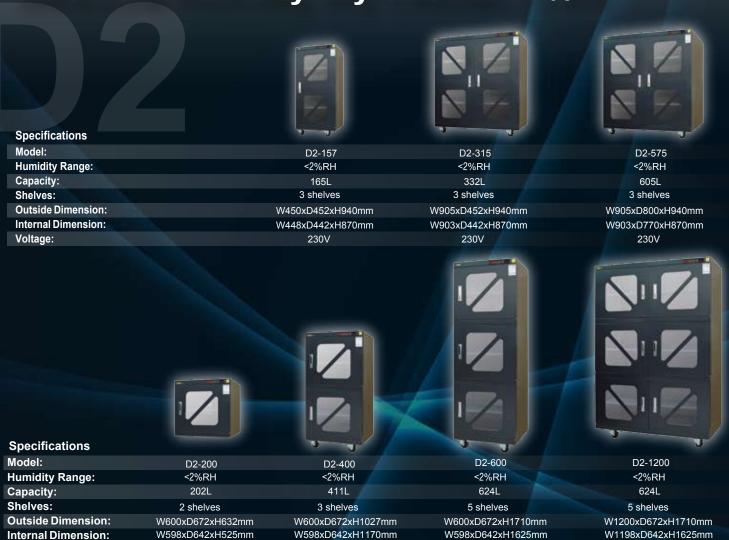

y, but with stable and reliable performance.
- 2. LED lights are equipped inside the cabinet to make the users very easy to find the stored items.
- 3. High precision digitalized display. ( Precision: +/-3%RH and +/-1C )
- 4. With standard Humidity Manager Software V2 and RS-232 port, the temperature and relative humidity curve can be instantly read.
- 5. With temperature and humidity alarm function, the users can set up their desirable alarm values by themselves.

### **Specifications**

Model:D1-1200-6

Humidity Range:<1%RH

Capacity:1250L

Shelves:5 shelves

Outside Dimension:W1200\*D672\*H1820mm

Internal Dimension:W1198\*D642\*H1625mm

Voltage:230V



< Door is opened 30 seconds and closed >

230V

Do not require any Nitrogen.

230V

Voltage:

## Ultra-Low Humidity Dry Cabinet <2%RH



230V

230V